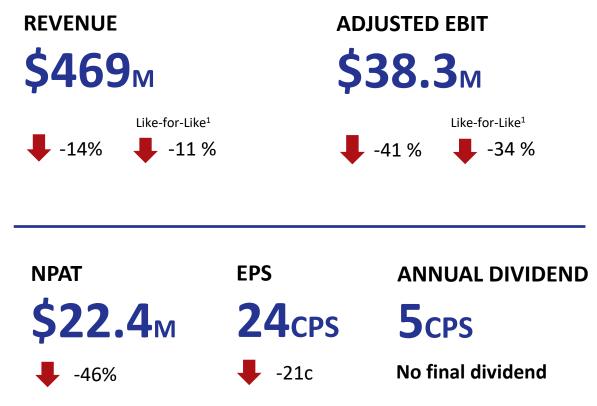

# **FY20: RESULTS SNAPSHOT**

Toothfish and impacts of Covid-19 pandemic drove a disappointing result

<sup>1</sup> Excluding the pelagics business which was sold in March 2019