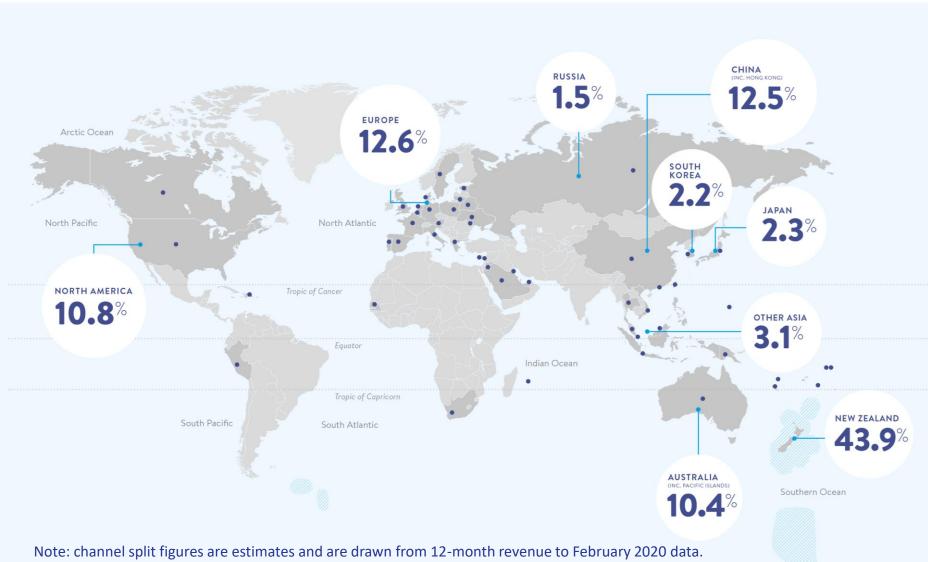

#### **GLOBAL MARKETS AND SALES CHANNELS – FY20**

#### NEW ZEALAND SALES DESTINATION Pre COVID channel splits

Market proportion figures are for FY20.